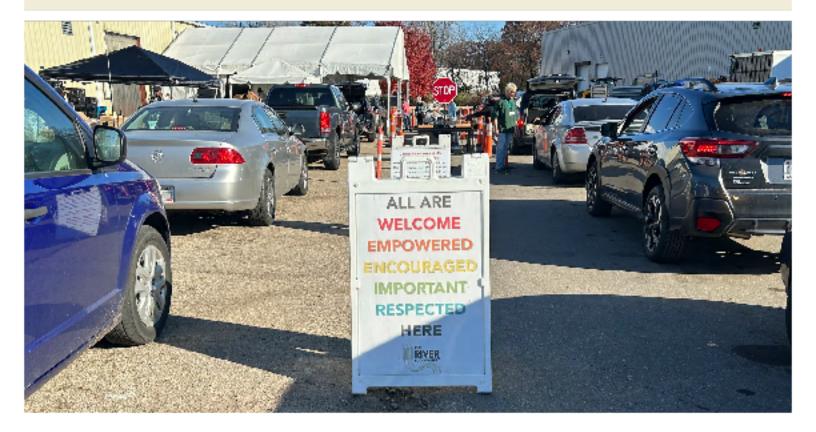

#### Curbside Breakfast with the Bunny

Our annual drive-thru event held at The River the Saturday before Easter weekend. All are welcome to attend. Volunteers and staff work together to offer to-go breakfast meals for the whole family. The Easter Bunny hops around taking photos with cars and giving children free goodie bags filled with treats and fun activities. This is a pay-what-you-can event with all proceeds benefitting The River. In 2023, \$800 was raised and over 200 children and adults were served.